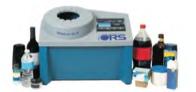

## **Bottled Liquid Explosives**

Our Bottled Liquid Explosive System offers high performance screening of bottled liquids in a wide range of containers that provides accurate findings. The instrument uses Nuclear Magnetic Resonance technology to check bottles for explosives, delivering results in just seconds.

## **Explosive Detection System**

Our Explosive Detection System provides high performance portable electronics screening of a wide range of devices with accurate findings. The system uses ORS radiofrequency technology to check electronics for plastic and powder explosives, delivering results in just seconds.

### How the Bottled Liquid System Works

- 1. Place device in pullout tray and press "Inspect"
- 2. Detcts liquid eplosives in any configuration
- 3. An alarm is delivered in seconds

### **How the Explosive Detection System Works**

- 1. Place device in pullout tray and press "Inspect"
- 2. An alarm is delivered in seconds