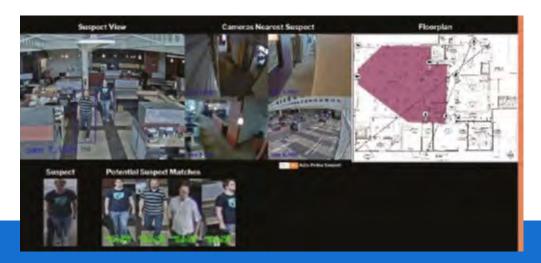

## Real-Time Tracking of Suspects

Our Suspect Tracking System locates and follows suspects identified by our Weapon Detection System. By integration with cameras throughout the facility and utilizing state of the art machine learning algorithms, suspects can be identified by behavioral analysis and then be intercepted for a secondary inspection.

## **Key Characteristics**

- ★Triggered by our Weapon Detection System for follow-up actions
- ★Integrated with the camera system of the facility
- ★Utilizes state of the art AI analytics and machine learning
- \*Highly capable of detection even in low-light or low-resolution
- \*Automatically locates and follows the suspect even through gaps in the view
- ★Identification is performed in real-time