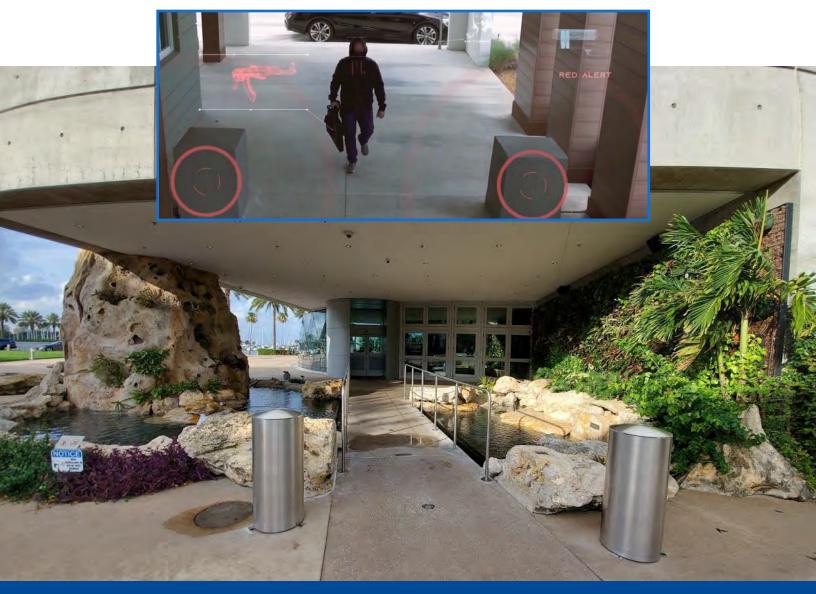

# **Pioneering Covert Weapon Detection**

Continuously screening for concealed weapons without disrupting traffic flow. It is non-intrusive and there is no need for additional security force

# We Detect Concealed Weapons Where Other Systems Can't

Our Weapon Detection System detects concealed threats, such as firearms, knives, and bombs on a person or in baggage.

#### No Disruptions to Traffic Flow

The system allows you to continuously screen for concealed weapons without disrupting traffic flow. It is non-intrusive and needs no additional security force.

## Can Discern Between Weapons and Common Objects

Ideal for entrances at large facilities, its magnetic sensor can differentiate between a weapons and other common metal objects such as a phone or laptop. The system uses artificial intelligence, machine learning and remote human interface to offer an effective covert method for the detection of hidden weapons.

#### **Omni-Directional Sensors**

Sensors are omni-directional, sending signals in all directions, including above. An individual does not have to walk between the two sensors for a weapon to be detected. Even if they walk outside of the sensors, weapons will still detected.