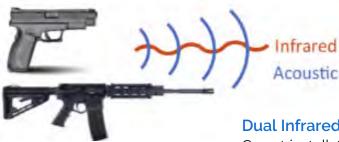

# **Enhanced Security Against Weapon Threats**

**Gunshot Detection System** 

## Receive Immediate Notification

Our Gunshot Detection System identifies gunfire and sends a notification in less than a quarter of a second. The dual sensor system is robust and can be integrated with any of our Smart CT Systems, or any other existing alarm system. Alarms generate automatically during an active shooter event and can be connected to 911 Computer Aided Dispatch systems to provide immediate and error-free alerts.

### **Multi-modal Detection Capabilities**

Our multiple modality sensor system dramatically reduces false alarms so you can be confident that law enforcement will be automatically notified of a critical active shooter incident.

#### **Dual Infrared and Acoustic Sensors**

Covert installation in the form of a smoke detector, facilitates integration in a wide variety of locations