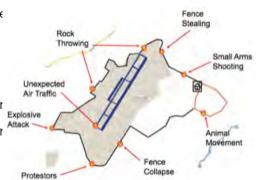

## Proven Results

Our Smart CT Perimeter Security System uses buried fiber optic cable to create a sensor array that encompasses the facility. This provides real-time identification of surface and subsurface geophysical phenomenon to enable specific threat-based responses. Each system provides up to 40 kilometers of continuous, all weather monitoring along designated routes or site perimeters.

## A History of Proven Performance

- ★ 8+ years of past performance providing 24/7/365 monitoring coverage along routes and perimeters
- ★ 1,000 km of commercial fiber along dozens of routes and several installation perimeters in support of overseas U.S. operations
- ★ 100 km of commercial fiber installed along the U.S. Southwest Border
- Proven performance supporting military operations and border secur with similar systems installed in over 35 locations and different environments globally.

## **Key Characteristics**

- ★ Utilizes commercial telecommunications fiber optic cable, a custom fiber optic interrogator, and proprietary software for data analysis, threat detection, classification, and alert display
- ★ Detects surface and subsurface geophysical activities (digging, walking, vehicles, etc.) 24 hours a day, 7 days a week, in all weather conditions
- ★Uses a small portion of cable fibers leaving a large capacity for high performance communications bandwidth
- **★**Minimal hardware above-ground footprint
- ★ ntegrates with multiple camera systems and other sensors
- ★Records up to 28 days of data/activity for future reference