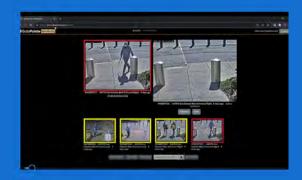

# **Suspect Tracking**

## Real-Time Tracking of Suspects

Our Suspect Tracking System locates and follows suspects identified by our Weapon Detection System. By integration with cameras throughout the facility and utilizing state of the art machine learning algorithms, suspects can be identified by behavioral analysis and then be intercepted for a secondary inspection.

## **Key Characteristics**

- ★Triggered by our Weapon Detection System for follow-up actions
- ★Integrated with the camera system of the facility
- ★Utilizes state of the art AI analytics and machine learning
- \*Highly capable of detection even in low-light or low-resolution
- \*Automatically locates and follows the suspect even through gaps in the view
- ★Identification is performed in real-time