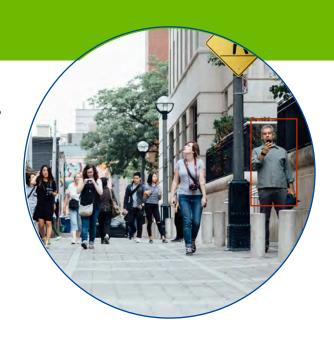

## Real-Time Tracking of Suspects

Our Suspect Tracking System locates and follows suspects identified by our Weapon Detection System. By integration with cameras throughout the facility and utilizing state of the art machine learning algorithms, suspects can be identified by behavioral analysis and then be intercepted for a secondary inspection.

## **Key Characteristics**

- ★Triggered by our Weapon Detection System for follow-up actions
- ★Integrated with the camera system of the facility
- ★Utilizes state of the art AI analytics and machine learning
- \*Highly capable of detection even in low-light or low-resolution
- \*Automatically locates and follows the suspect even through gaps in the view
- ★Identification is performed in real-time